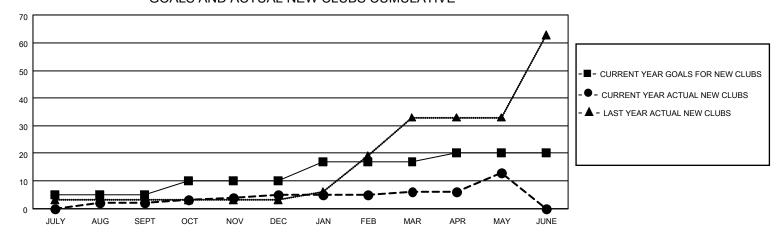

## GOALS AND ACTUAL NEW CLUBS CUMULATIVE

## MONTHLY MEMBERSHIP PROGRESS REPORT

LOCATION INDIA District 3233E2 Results as of: 5/31/2021

| Clubs         |               |             |               | Members               |                        |                         |                                                    |  |
|---------------|---------------|-------------|---------------|-----------------------|------------------------|-------------------------|----------------------------------------------------|--|
|               | RESULTS FOR   | R 2020-2021 |               | RESULTS FOR 2020-2021 |                        |                         |                                                    |  |
| QUARTER       | NEW CLUB GOAL | NEW CLUBS   | DROPPED CLUBS | QUARTER MEME          | BER GROWTH NET<br>GOAL | MEMBER GROWTH<br>ACTUAL | DROPPED<br>MEMBERS ACTUAL<br>(including transfers) |  |
| JULY/AUG/SEPT | 5             | 2           | 0             | JULY/AUG/SEPT         | 150                    | 165                     | 62                                                 |  |
| OCT/NOV/DEC   | 5             | 3           | 0             | OCT/NOV/DEC           | 200                    | 155                     | 206                                                |  |
| JAN/FEB/MAR   | 7             | 1           | 17            | JAN/FEB/MAR           | 50                     | 212                     | 319                                                |  |
| APR/MAY/JUNE  | 3             | 7           | 0             | APR/MAY/JUNE          | 50                     | 157                     | 80                                                 |  |