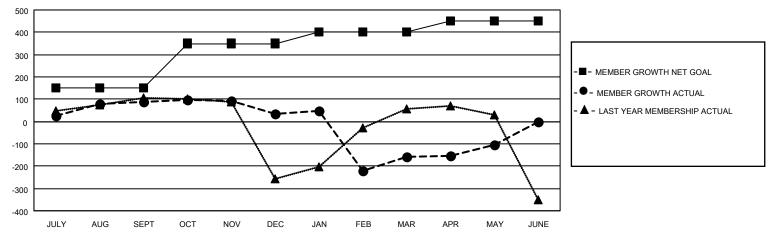

## GOALS AND ACTUAL MEMBERS CUMULATIVE

| DROPPED CLUBS: 17 |     | 99 CLUBS OF 219 ADDED 1 OR MORE<br>NEW MEMBERS | GENDER DISTRIBUTION  MALE 4,068 (70.31%) |                |       |
|-------------------|-----|------------------------------------------------|------------------------------------------|----------------|-------|
| DROPPED MEMBERS   |     |                                                | FEMALE                                   | 1,718 (29.69%) |       |
| DECEASED          | 23  | CLICK HERE FOR CUMULATIVE                      | TOTAL FAMILY UNIT MEMBERS                |                | 1,916 |
| CLUB CANCELLED    | 260 | MEMBERSHIP DATA                                | - A A W V A 4 E A B E B                  | 0.000/000000   | 1,036 |
| OTHER 384         |     |                                                | FAMILY MEMBERS PAYING HALF DUES          |                | 1,030 |
| TOTAL             | 667 |                                                |                                          |                |       |

## MONTHLY MEMBERSHIP PROGRESS REPORT

LOCATION INDIA District 3233E2 Results as of: 5/31/2021

| Clubs         |               |             |               | Members               |                        |                         |                                                    |  |
|---------------|---------------|-------------|---------------|-----------------------|------------------------|-------------------------|----------------------------------------------------|--|
|               | RESULTS FOR   | R 2020-2021 |               | RESULTS FOR 2020-2021 |                        |                         |                                                    |  |
| QUARTER       | NEW CLUB GOAL | NEW CLUBS   | DROPPED CLUBS | QUARTER MEME          | BER GROWTH NET<br>GOAL | MEMBER GROWTH<br>ACTUAL | DROPPED<br>MEMBERS ACTUAL<br>(including transfers) |  |
| JULY/AUG/SEPT | 5             | 2           | 0             | JULY/AUG/SEPT         | 150                    | 165                     | 62                                                 |  |
| OCT/NOV/DEC   | 5             | 3           | 0             | OCT/NOV/DEC           | 200                    | 155                     | 206                                                |  |
| JAN/FEB/MAR   | 7             | 1           | 17            | JAN/FEB/MAR           | 50                     | 212                     | 319                                                |  |
| APR/MAY/JUNE  | 3             | 7           | 0             | APR/MAY/JUNE          | 50                     | 157                     | 80                                                 |  |